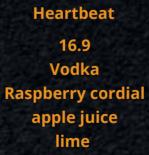

### COCKTAILS

Siam Samrarn Sunset 16.9 Malibu Pineapple Juice Lime Juice

Snow

16.9 Vodka White Rum Blue curaçao Coconut

Love Potion 16.9 Vodka rasberry cordial blue curacao syrup lime soda Double S 16.9 Vodka Ice tea Lime