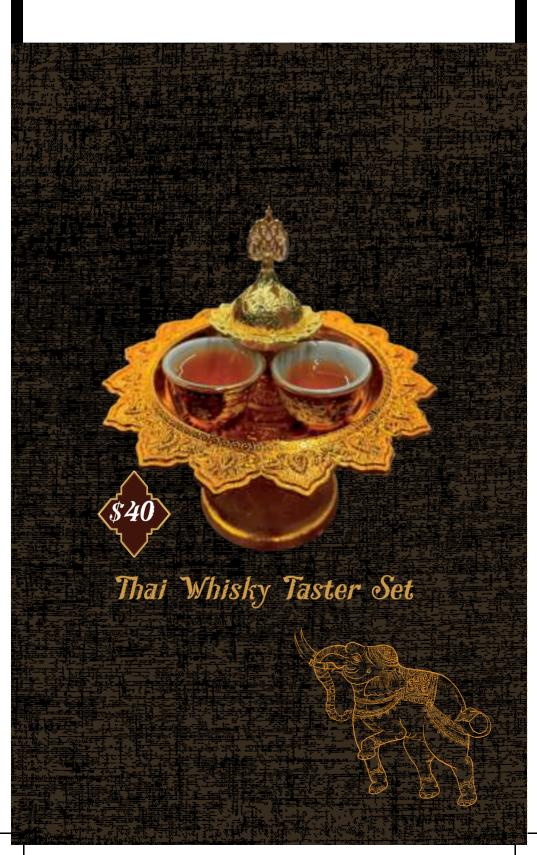

# THAI WHISKY

| Mekhong        |           | \$15 |
|----------------|-----------|------|
| Sang Som       |           | \$15 |
| Ror Sor 158    |           | \$15 |
| Hong Thong     |           | \$15 |
| Regency        |           | \$17 |
| Thai Whisky ta | ister set | \$40 |