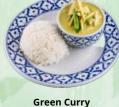

#### Step 1: Choose Meal

**Upgrading rice** to coconut rice Only for \$2 extra

Green peppercorn stir fry

**Yellow Curry** 

**Pad Kimao** 

| Very mild        |
|------------------|
| Mild or Standard |
| Medium           |
| Hot              |
| Thai hot         |